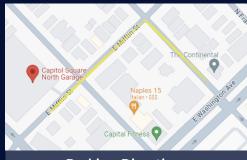

Convenient parking is located at the Capitol Square North Garage located on the corner of E Mifflin St and N Butler St.

**Parking Directions** 

THANK YOU TO OUR SPONSORS